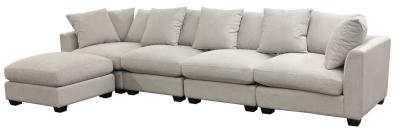

## STATIONARY SOFA

OVERALL HEIGHT SEAT HEIGHT 95cm 54cm OVERALL DEPTH SEAT DEPTH 108cm 54cm

ARMCHAIR 128cm (W)

2 SEATER 216cm (W)

3 SEATER 304cm (W)

1S (1ARM&LHF) 108cm (W)

2S (1ARM&LHF) 196cm (W)

3S (1ARM&LHF) 284cm (W)

1S NO ARM 88cm (W)

2S NO ARM 176cm (W)

3S NO ARM 264cm (W)

OTTOMAN 103cm (W) 88cm (D) 54cm (H)

STANDARD TIMBER LEG 6.5cm (H)

All pieces with 1 arm are available either LHF or RHF.

Please note: Our products are handcrafted. Specifications shown in these line drawings are correct at the time of printing. Dimensions and specifications are subject to change and should be used as a general guide only.