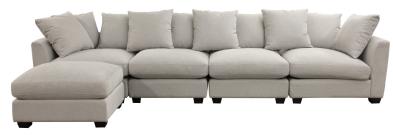

## STATIONARY SOFA

OVERALL HEIGHT SEAT HEIGHT 95cm 54cm OVERALL DEPTH SEAT DEPTH 108cm 54cm

ARMCHAIR 128cm (W)

2 SEATER 216cm (W)

3 SEATER 304cm (W)

1S (1ARM&LHF) 108cm (W)

2S (1ARM&LHF) 196cm (W)

3S (1ARM&LHF) 284cm (W)

1S NO ARM 88cm (W)

2S NO ARM 176cm (W)

3S NO ARM 264cm (W)

OTTOMAN 103cm (W) 88cm (D) 54cm (H)

STANDARD TIMBER LEG 6.5cm (H)

All pieces with 1 arm are available either LHF or RHF.

Please note: Our products are handcrafted. Specifications shown in these line drawings are correct at the time of printing. Dimensions and specifications are subject to change and should be used as a general guide only.