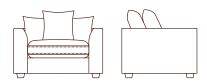

## STATIONARY SOFA

OVERALL HEIGHT SEAT HEIGHT 95cm 54cm OVERALL DEPTH SEAT DEPTH 108cm 54cm

ARMCHAIR 128cm (W)

2 SEATER 216cm (W)

3 SEATER 304cm (W)

1S (1ARM&LHF) 108cm (W)

2S (1ARM&LHF) 196cm (W)

3S (1ARM&LHF) 284cm (W)

1S NO ARM 88cm (W)

2S NO ARM 176cm (W)

3S NO ARM 264cm (W)

OTTOMAN 103cm (W) 88cm (D) 54cm (H)

STANDARD TIMBER LEG 6.5cm (H)

All pieces with 1 arm are available either LHF or RHF.

Please note: Our products are handcrafted. Specifications shown in these line drawings are correct at the time of printing. Dimensions and specifications are subject to change and should be used as a general guide only.