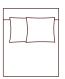

## STATIONARY SOFA

OVERALL HEIGHT SEAT HEIGHT 95cm 54cm OVERALL DEPTH SEAT DEPTH 108cm 54cm

ARMCHAIR 128cm (W)

2 SEATER 216cm (W)

3 SEATER 304cm (W)

1S (1ARM&LHF) 108cm (W)

2S (1ARM&LHF) 196cm (W)

3S (1ARM&LHF) 284cm (W)