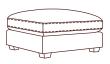

1S NO ARM 88cm (W)

2S NO ARM 176cm (W)

3S NO ARM 264cm (W)

OTTOMAN 103cm (W) 88cm (D) 54cm (H)

STANDARD TIMBER LEG 6.5cm (H)

All pieces with 1 arm are available either LHF or RHF.

Please note: Our products are handcrafted. Specifications shown in these line drawings are correct at the time of printing. Dimensions and specifications are subject to change and should be used as a general guide only.