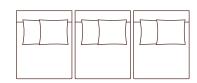

## STATIONARY SOFA

OVERALL HEIGHT SEAT HEIGHT 95cm 54cm OVERALL DEPTH SEAT DEPTH 108cm 54cm

ARMCHAIR 128cm (W)

2 SEATER 216cm (W)

3 SEATER 304cm (W)

1S (1ARM&LHF) 108cm (W)

2S (1ARM&LHF) 196cm (W)

3S (1ARM&LHF) 284cm (W)