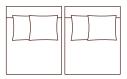

## STATIONARY SOFA

OVERALL HEIGHT SEAT HEIGHT 95cm 54cm OVERALL DEPTH SEAT DEPTH 108cm 54cm

ARMCHAIR 128cm (W)

2 SEATER 216cm (W)

3 SEATER 304cm (W)

1S (1ARM&LHF) 108cm (W)

2S (1ARM&LHF) 196cm (W)

3S (1ARM&LHF) 284cm (W)