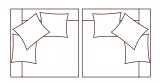

## STATIONARY SOFA

OVERALL HEIGHT SEAT HEIGHT 95cm 54cm OVERALL DEPTH SEAT DEPTH 108cm 54cm

ARMCHAIR 128cm (W)

2 SEATER 216cm (W)

3 SEATER 304cm (W)

1S (1ARM&LHF) 108cm (W)

2S (1ARM&LHF) 196cm (W)

3S (1ARM&LHF) 284cm (W)

1S NO ARM 88cm (W)

2S NO ARM 176cm (W)

3S NO ARM 264cm (W)

OTTOMAN 103cm (W) 88cm (D) 54cm (H)

STANDARD TIMBER LEG 6.5cm (H)

All pieces with 1 arm are available either LHF or RHF.

Please note: Our products are handcrafted. Specifications shown in these line drawings are correct at the time of printing. Dimensions and specifications are subject to change and should be used as a general guide only.